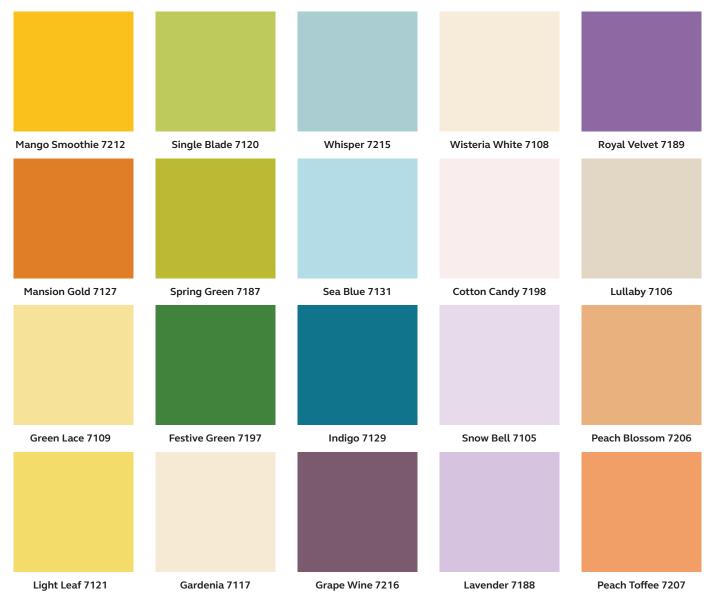

## Astounding Colors Countless Possibilities

## Imagination Unleashed

Prepare to unleash your imagination with Kansai Paint K-Spectrum. Just visualize and recreate the color of your choice by consulting with our paint specialists, who will also guide you on the proper painting techniques for your home. They will recreate the color of your choice with the advanced color creation technology of the K-Spectrum that can create a wide range of colors.

Delve deeper to explore the vast array of colors offered through K-Spectrum and accentuate your home by using a variety of painting techniques to get the best results.

Visualize. Recreate. Customize.