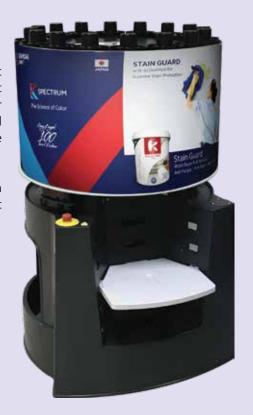

## Stain Guard

Anti-Mildew

# EXCELLENT WASHABILITY & STAIN RESISTANCE

Stain Guard is especially formulated to prevent common household stains like ketchup, juice, coffee and tea from penetrating into the coating surface. These stains can be easily wiped away without leaving shiny marks.

### ULTRA SMOOTH FINISH

Stain Guard offers light sheen which provides a silk like feel. It is the ideal choice for homes, hospitals, malls and schools.

## PROTECTION AGAINST FUNGI, ALGAE AND MILDEW

Stain Guard helps to withstand water absorption by forming an impenetrable paint film that protects against fungi, algae and mildew.

#### KANSAI GLOBAL NETWORK

Kansai Stain Guard is a tough acrylic coating with an egg shell finish. Formulated with advance stain resistant technology, that not only repels stains but also makes surfaces highly washable and durable, so that your walls always look the best. Most common marks, stains and scuffs can be easily wiped away and it is designed to not leave shiny marks after wiping.