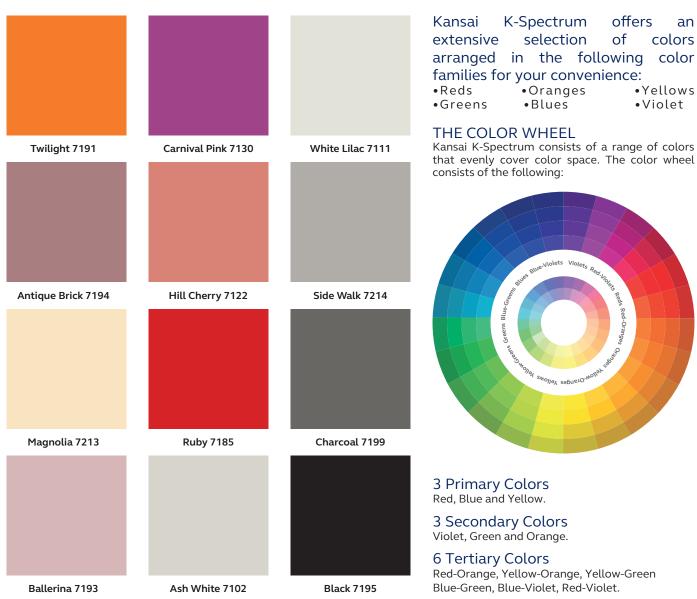

## Astounding Colors Countless Possibilities

## Imagination Unleashed

Prepare to unleash your imagination with Kansai Paint K-Spectrum. Just visualize and recreate the color of your choice by consulting with our paint specialists, who will also guide you on the proper painting techniques for your home. They will recreate the color of your choice with the advanced color creation technology of the K-Spectrum that can create a wide range of colors.

Delve deeper to explore the vast array of colors offered through K-Spectrum and accentuate your home by using a variety of painting techniques to get the best results.

Visualize. Recreate. Customize.